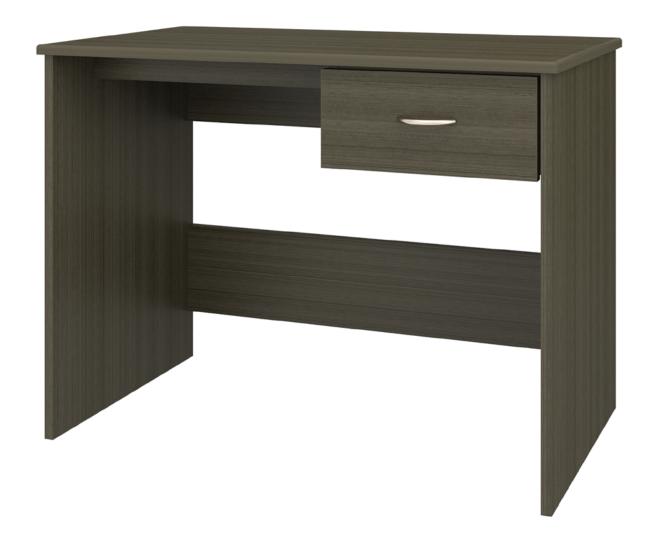

# atlanta II Desk

Taking on a new twist from an old classic, the Atlanta II re-invents itself by adding feet for a wonderful new design with tried and true appeal. Cleaning and maintenance are simple and easy when case goods are elevated. Available with or without contrasting edges as well as custom color combinations.

Model: A2DK101R 40.5W 19.5D 30H

#### Drawers

Are constructed with both dowel and mechanical fasteners for additional strength. 100lb static and large. dynamic load Euro Drawer Slides allow for easy opening and closing.