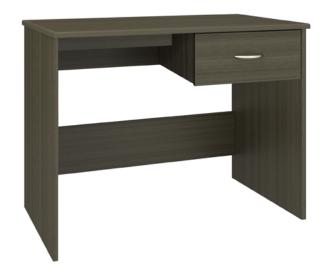

# atlanta II Desk

Taking on a new twist from an old classic, the Atlanta II re-invents itself by adding feet for a wonderful new design with tried and true appeal. Cleaning and maintenance are simple and easy when case goods are elevated. Available with or without contrasting edges as well as custom color combinations.

#### **Optional Widths**

Choose from 3 optional widths small, medium and

## Statement of Line

40.5W 19.5D 30H

A2DK101R

40.5W 19.5D 30H

A2DK102L

45.5W 19.5D 30H

A2DK102R

45.5W 19.5D 30H