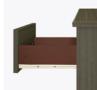

# atlanta II Desk

Taking on a new twist from an old classic, the Atlanta II re-invents itself by adding feet for a wonderful new design with tried and true appeal. Cleaning and maintenance are simple and easy when case goods are elevated. Available with or without contrasting edges as well as custom color combinations.

Model: A2DK101R 40.5W 19.5D 30H