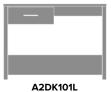

## Statement of Line

40.5W 19.5D 30H

A2DK101R

40.5W 19.5D 30H

A2DK102L

45.5W 19.5D 30H

A2DK102R

45.5W 19.5D 30H